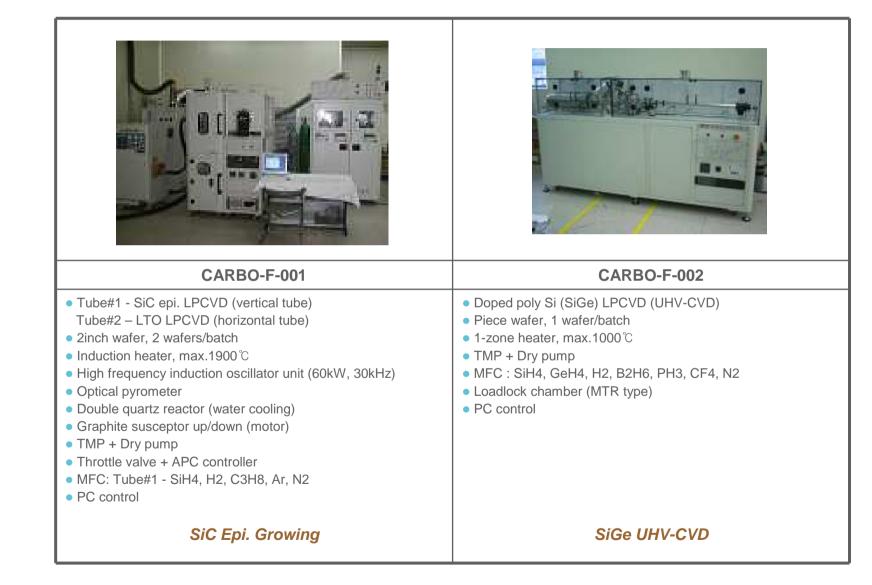

l control (switch panel)</li> </ul> |
| Graphene CVD                                                                                                                                                                                                                                                                                                                                       | Graphene CVD with Loadlock                                                                                                                                                                                                                                                                                                                                                                                 |

#### SiC / SiGe CVD