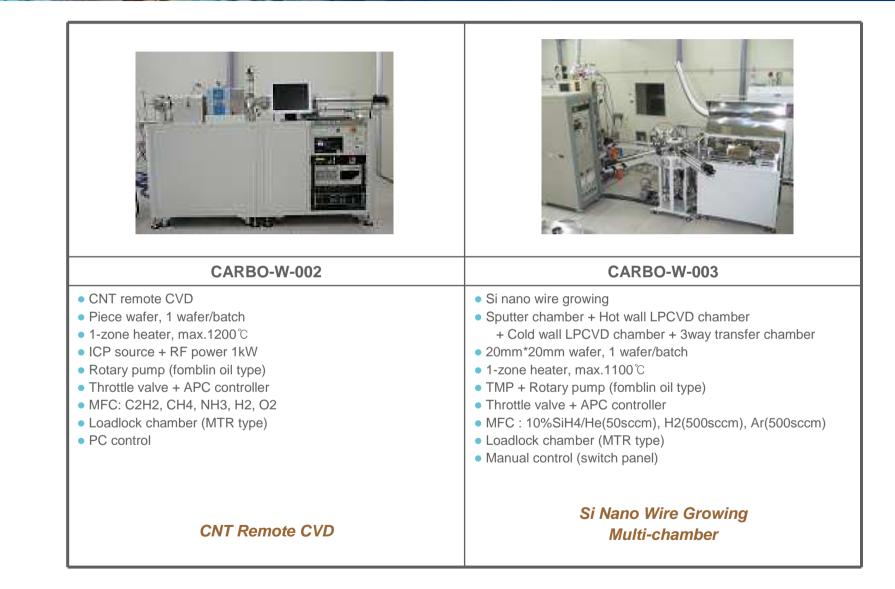

## Graphene / CNT/ Nano Wire / SiGe / SiC CVD System

# **CARBO** series

ULTECH Co., Ltd.

#### **CNT/ Nano Wire CVD**



### Graphene CVD

| CARBO-W-004                                                                                                                                                                                                                                                                                                                                        | CARBO-W-005                                                                                                                                                                                                                                                                                                                                                                                                |
|---------------------------------------